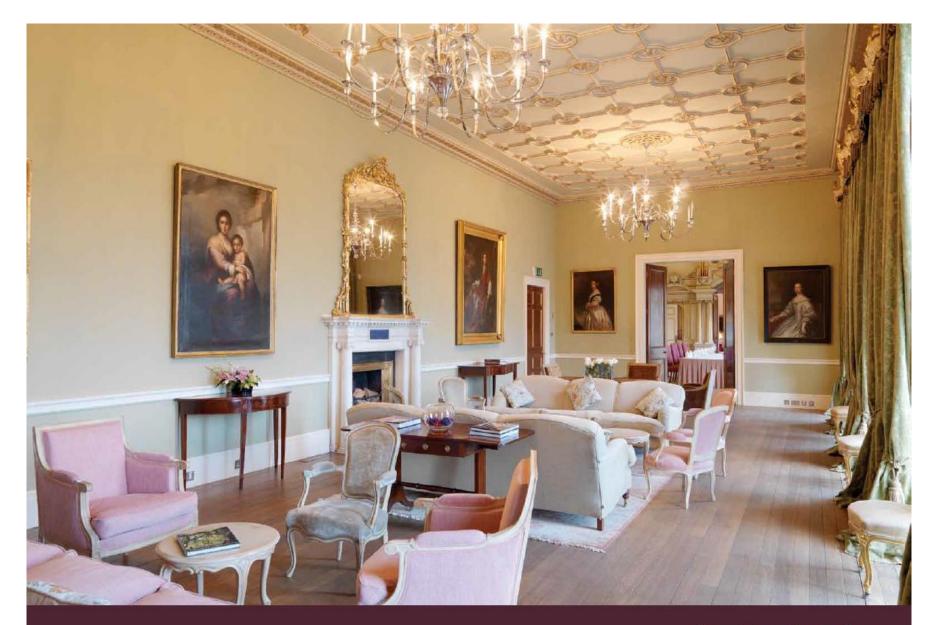

## In the Old House

Sometimes you just have to treat people to something special. Carton House is a unique venue that has been hosting special guests since 1739. Whatever your purpose – private dining in the Gold Salon or Morrison Dining Room, a board meeting in the Dukes Study, a seminar in the inspiring surrounds of the Library or exclusive use of the whole house – all rooms in the main house offer unrivalled historical grandeur with modern comfort. From dinner for 20 to drinks for 360, our dedicated team will help you make the best possible choice for your very special occasion.