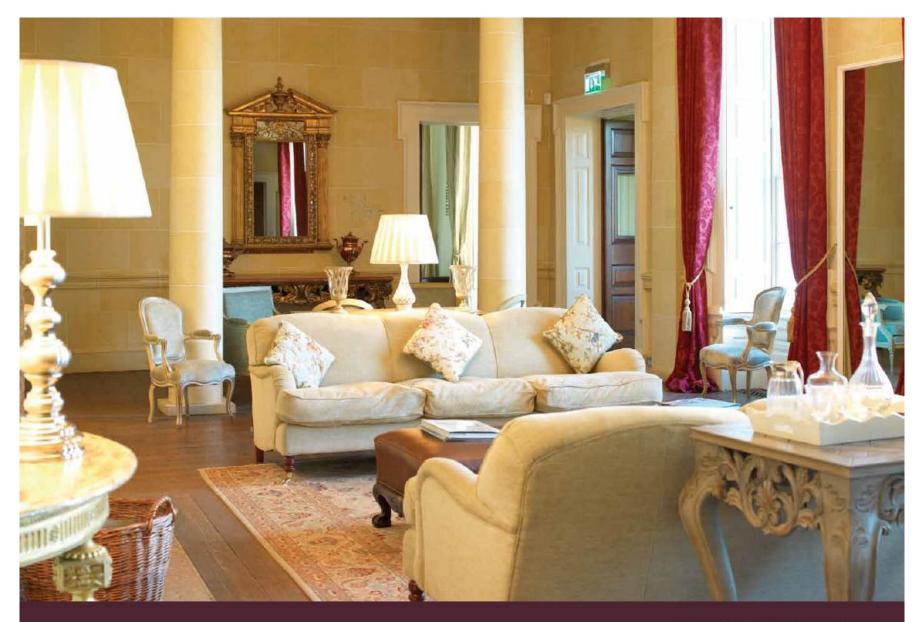

## In the Old House

Sometimes you just have to treat people to something special. Carton House is a unique venue that has been hosting special guests since 1739. Whatever your purpose – private dining in the Gold Salon or Morrison Dining Room, a board meeting in the Dukes Study, a seminar in the inspiring surrounds of the Library or exclusive use of the whole house – all rooms in the main house offer unrivalled historical grandeur with modern comfort. From dinner for 20 to drinks for 360, our dedicated team will help you make the best possible choice for your very special occasion.

Carton House Mallaghan Room

Carton House Suite

Carton House Suite

Carton House Suite

Carton House Gold Salon

Carton House Duke Meeting Room

Carton House Kitchen Bar

Carton House Kitchen Bar