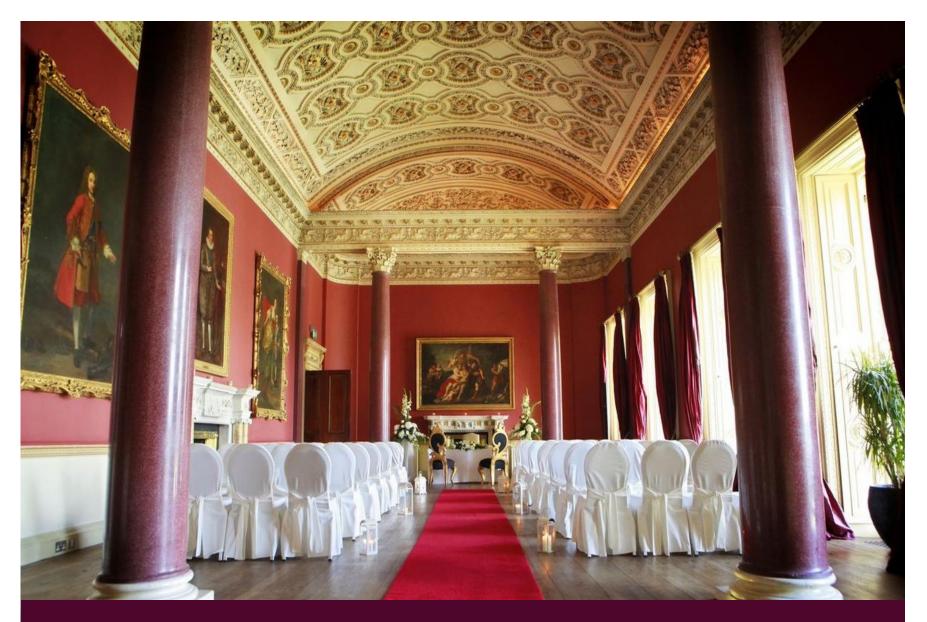

## In the Old House

Sometimes you just have to treat people to something special. Carton House is a unique venue that has been hosting special guests since 1739. Whatever your purpose – private dining in the Gold Salon or Morrison Dining Room, a board meeting in the Dukes Study, a seminar in the inspiring surrounds of the Library or exclusive use of the whole house – all rooms in the main house offer unrivalled historical grandeur with modern comfort. From dinner for 20 to drinks for 360, our dedicated team will help you make the best possible choice for your very special occasion.

WIFI Enabled throughout building

| Room                |     | Ceiling height | Banquet | Theatre | Classroom | Boardroom | U-shape | Cabaret | Cocktail reception |
|---------------------|-----|----------------|---------|---------|-----------|-----------|---------|---------|--------------------|
| The Gold Salon      | 62  | 5.5m           | 40      | 40      | 24        | 24        | 15      | 24      | 60                 |
| The Castles Room    | 33  | 5.5m           | -       | -       | -         | 8         | -       | -       | -                  |
| The Morrison Room   | 113 | 5.5m           | 70      | 60      | 30        | 26        | 20      | 36      | 100                |
| The Mallaghan Room  | 80  | 5.5m           | -       | -       | -         | -         | -       | -       | -                  |
| Entire Ground Floor |     |                | 100     | -       | -         | -         | -       | -       | 360                |