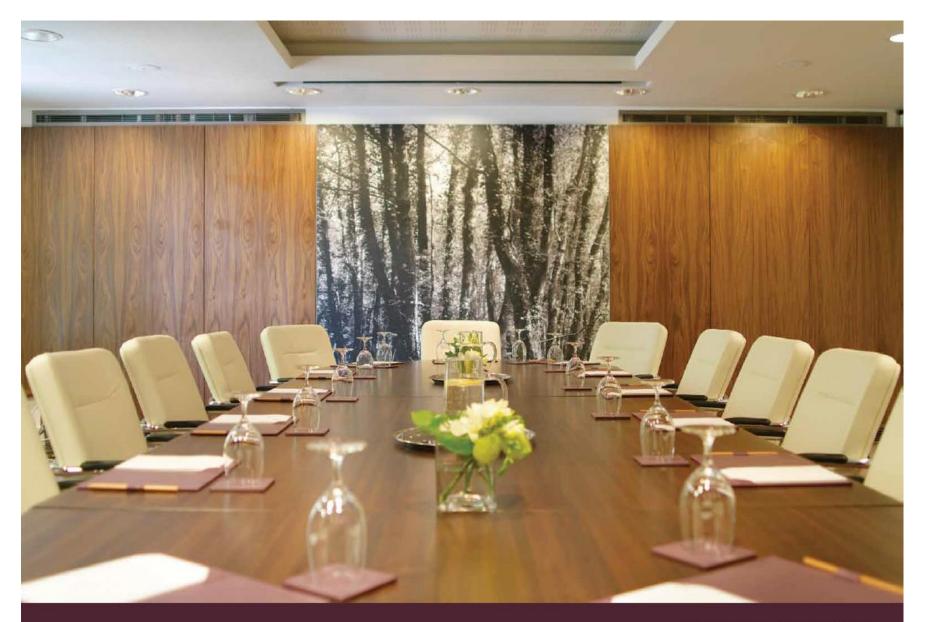

## In the Old House

Sometimes you just have to treat people to something special. Carton House is a unique venue that has been hosting special guests since 1739. Whatever your purpose – private dining in the Gold Salon or Morrison Dining Room, a board meeting in the Dukes Study, a seminar in the inspiring surrounds of the Library or exclusive use of the whole house – all rooms in the main house offer unrivalled historical grandeur with modern comfort. From dinner for 20 to drinks for 360, our dedicated team will help you make the best possible choice for your very special occasion.