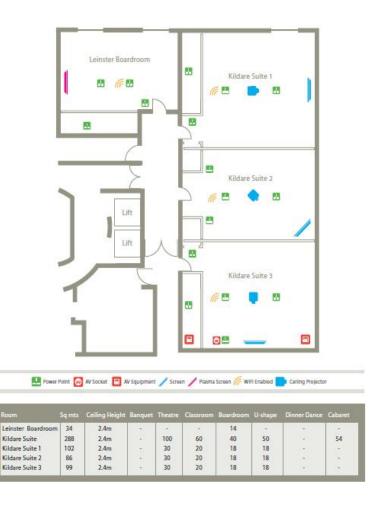

alon Beautiful histor

WIFI Enabled throughout building

| Room              |    | Ceiling height | Banquet | Theatre |    | Boardroom | U-shape | Cabaret | Cocktail reception |
|-------------------|----|----------------|---------|---------|----|-----------|---------|---------|--------------------|
| The Duchess Study | 35 | 5.5m           | -       | -       | -  | 8         | -       | -       | -                  |
| The Dukes Study   | 31 | 5.5m           | -       | -       | -  | 8         | -       | -       | -                  |
| The Library       | 31 | 5.5m           | -       | -       | -  | 6         | -       | -       | -                  |
| The Drawing Room  | 83 | 5.5m           | 70      | 70      | 30 | 26        | 20      | 36      | 100                |
|                   |    |                |         |         |    |           |         |         |                    |
|                   |    |                |         |         |    |           |         |         |                    |

WIFI Enabled throughout building

| Room                |     | Ceiling height | Banquet | Theatre | Classroom | Boardroom | U-shape | Cabaret | Cocktail reception |
|---------------------|-----|----------------|---------|---------|-----------|-----------|---------|---------|--------------------|
| The Gold Salon      | 62  | 5.5m           | 40      | 40      | 24        | 24        | 15      | 24      | 60                 |
| The Castles Room    | 33  | 5.5m           | -       | -       | -         | 8         | -       | -       | -                  |
| The Morrison Room   | 113 | 5.5m           | 70      | 60      | 30        | 26        | 20      | 36      | 100                |
| The Mallaghan Room  | 80  | 5.5m           | -       | -       | -         | -         | -       | -       | -                  |
| Entire Ground Floor |     |                | 100     | -       | -         | -         | -       | -       | 360                |