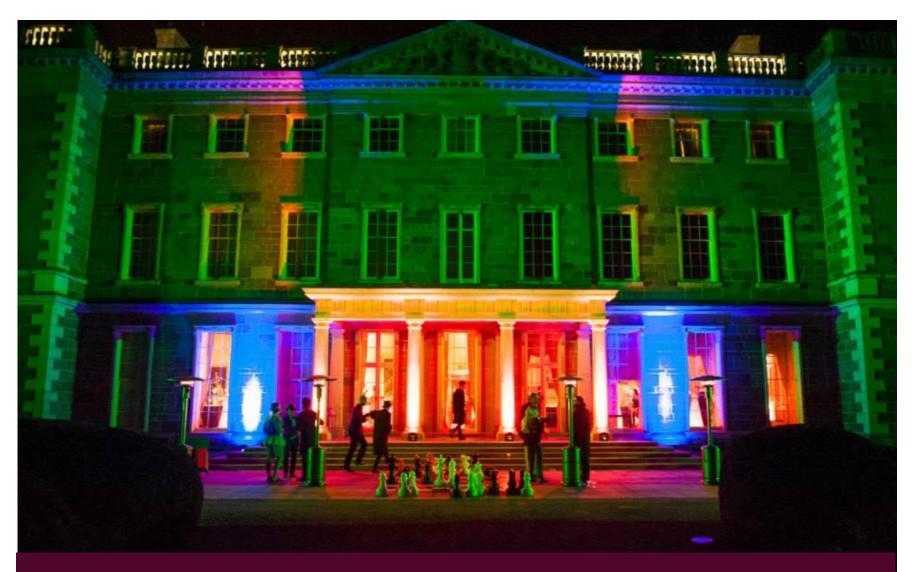

HOTEL-GOLF-LEISURE

Carton House Exterior

• London

Dublin

Carton House Exterior

Carton House grounds

Carton House Lobby

Carton House Glass Corridor

## In the Old House

Sometimes you just have to treat people to something special. Carton House is a unique venue that has been hosting special guests since 1739. Whatever your purpose – private dining in the Gold Salon or Morrison Dining Room, a board meeting in the Dukes Study, a seminar in the inspiring surrounds of the Library or exclusive use of the whole house – all rooms in the main house offer unrivalled historical grandeur with modern comfort. From dinner for 20 to drinks for 360, our dedicated team will help you make the best possible choice for your very special occasion.