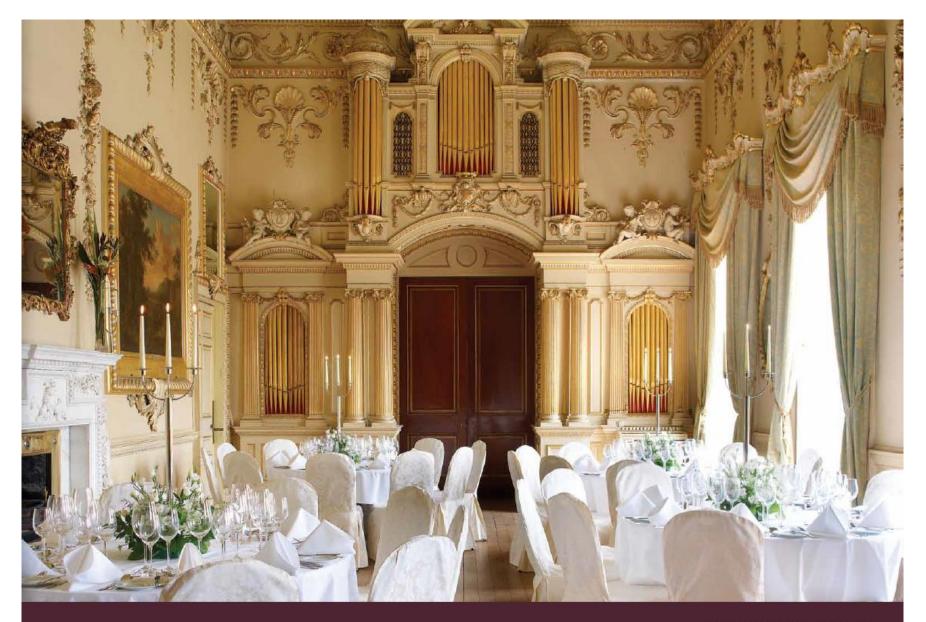

## In the Old House

Sometimes you just have to treat people to something special. Carton House is a unique venue that has been hosting special guests since 1739. Whatever your purpose – private dining in the Gold Salon or Morrison Dining Room, a board meeting in the Dukes Study, a seminar in the inspiring surrounds of the Library or exclusive use of the whole house – all rooms in the main house offer unrivalled historical grandeur with modern comfort. From dinner for 20 to drinks for 360, our dedicated team will help you make the best possible choice for your very special occasion.

alon Beautiful histor

WIFI Enabled throughout building

| Room              |    | Ceiling height | Banquet | Theatre |    | Boardroom | U-shape | Cabaret | Cocktail reception |
|-------------------|----|----------------|---------|---------|----|-----------|---------|---------|--------------------|
| The Duchess Study | 35 | 5.5m           | -       | -       | -  | 8         | -       | -       | -                  |
| The Dukes Study   | 31 | 5.5m           | -       | -       | -  | 8         | -       | -       | -                  |
| The Library       | 31 | 5.5m           | -       | -       | -  | 6         | -       | -       | -                  |
| The Drawing Room  | 83 | 5.5m           | 70      | 70      | 30 | 26        | 20      | 36      | 100                |
|                   |    |                |         |         |    |           |         |         |                    |
|                   |    |                |         |         |    |           |         |         |                    |

WIFI Enabled throughout building

| Room                |     | Ceiling height | Banquet | Theatre | Classroom | Boardroom | U-shape | Cabaret | Cocktail reception |
|---------------------|-----|----------------|---------|---------|-----------|-----------|---------|---------|--------------------|
| The Gold Salon      | 62  | 5.5m           | 40      | 40      | 24        | 24        | 15      | 24      | 60                 |
| The Castles Room    | 33  | 5.5m           | -       | -       | -         | 8         | -       | -       | -                  |
| The Morrison Room   | 113 | 5.5m           | 70      | 60      | 30        | 26        | 20      | 36      | 100                |
| The Mallaghan Room  | 80  | 5.5m           | -       | -       | -         | -         | -       | -       | -                  |
| Entire Ground Floor |     |                | 100     | -       | -         | -         | -       | -       | 360                |