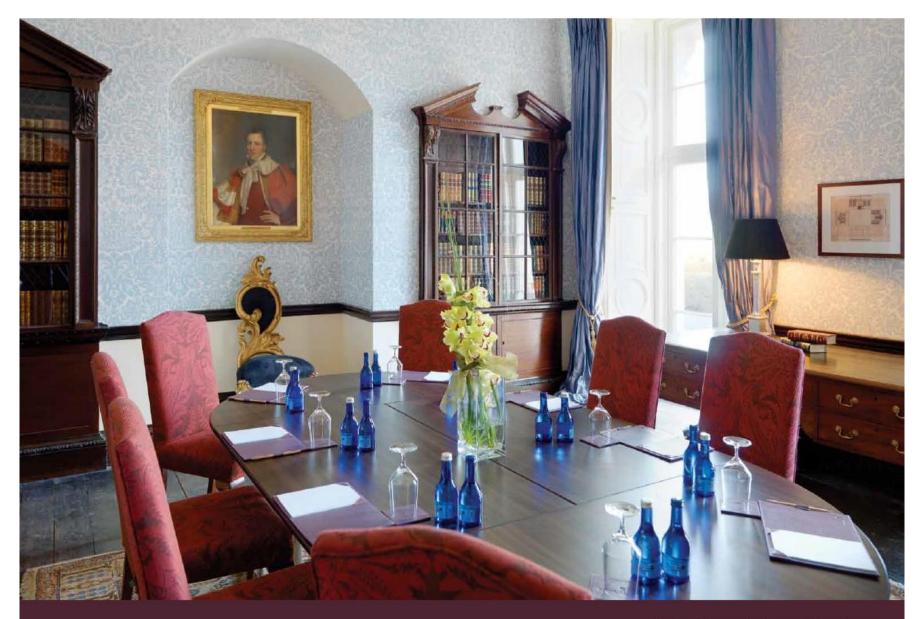

## In the Old House

Sometimes you just have to treat people to something special. Carton House is a unique venue that has been hosting special guests since 1739. Whatever your purpose – private dining in the Gold Salon or Morrison Dining Room, a board meeting in the Dukes Study, a seminar in the inspiring surrounds of the Library or exclusive use of the whole house – all rooms in the main house offer unrivalled historical grandeur with modern comfort. From dinner for 20 to drinks for 360, our dedicated team will help you make the best possible choice for your very special occasion.

alon Beautiful histor

WIFI Enabled throughout building

| Room              |    | Ceiling height | Banquet | Theatre |    | Boardroom | U-shape | Cabaret | Cocktail reception |
|-------------------|----|----------------|---------|---------|----|-----------|---------|---------|--------------------|
| The Duchess Study | 35 | 5.5m           | -       | -       | -  | 8         | -       | -       | -                  |
| The Dukes Study   | 31 | 5.5m           | -       | -       | -  | 8         | -       | -       | -                  |
| The Library       | 31 | 5.5m           | -       | -       | -  | 6         | -       | -       | -                  |
| The Drawing Room  | 83 | 5.5m           | 70      | 70      | 30 | 26        | 20      | 36      | 100                |
|                   |    |                |         |         |    |           |         |         |                    |
|                   |    |                |         |         |    |           |         |         |                    |