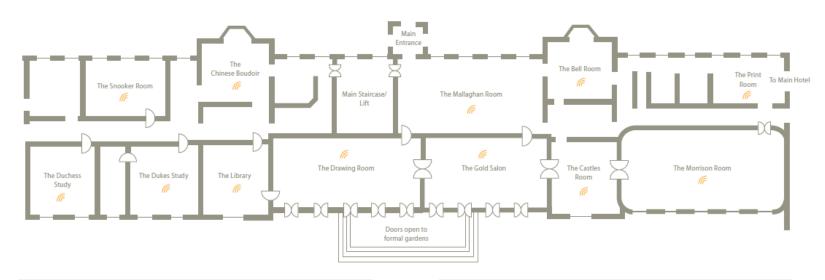

alon Beautiful histor

WIFI Enabled throughout building

| Room              |    | Ceiling height | Banquet | Theatre |    | Boardroom | U-shape | Cabaret | Cocktail reception |
|-------------------|----|----------------|---------|---------|----|-----------|---------|---------|--------------------|
| The Duchess Study | 35 | 5.5m           | -       | -       | -  | 8         | -       | -       | -                  |
| The Dukes Study   | 31 | 5.5m           | -       | -       | -  | 8         | -       | -       | -                  |
| The Library       | 31 | 5.5m           | -       | -       | -  | 6         | -       | -       | -                  |
| The Drawing Room  | 83 | 5.5m           | 70      | 70      | 30 | 26        | 20      | 36      | 100                |
|                   |    |                |         |         |    |           |         |         |                    |
|                   |    |                |         |         |    |           |         |         |                    |

WIFI Enabled throughout building

| Room                |     | Ceiling height | Banquet | Theatre | Classroom | Boardroom | U-shape | Cabaret | Cocktail reception |
|---------------------|-----|----------------|---------|---------|-----------|-----------|---------|---------|--------------------|
| The Gold Salon      | 62  | 5.5m           | 40      | 40      | 24        | 24        | 15      | 24      | 60                 |
| The Castles Room    | 33  | 5.5m           | -       | -       | -         | 8         | -       | -       | -                  |
| The Morrison Room   | 113 | 5.5m           | 70      | 60      | 30        | 26        | 20      | 36      | 100                |
| The Mallaghan Room  | 80  | 5.5m           | -       | -       | -         | -         | -       | -       | -                  |
| Entire Ground Floor |     |                | 100     | -       | -         | -         | -       | -       | 360                |