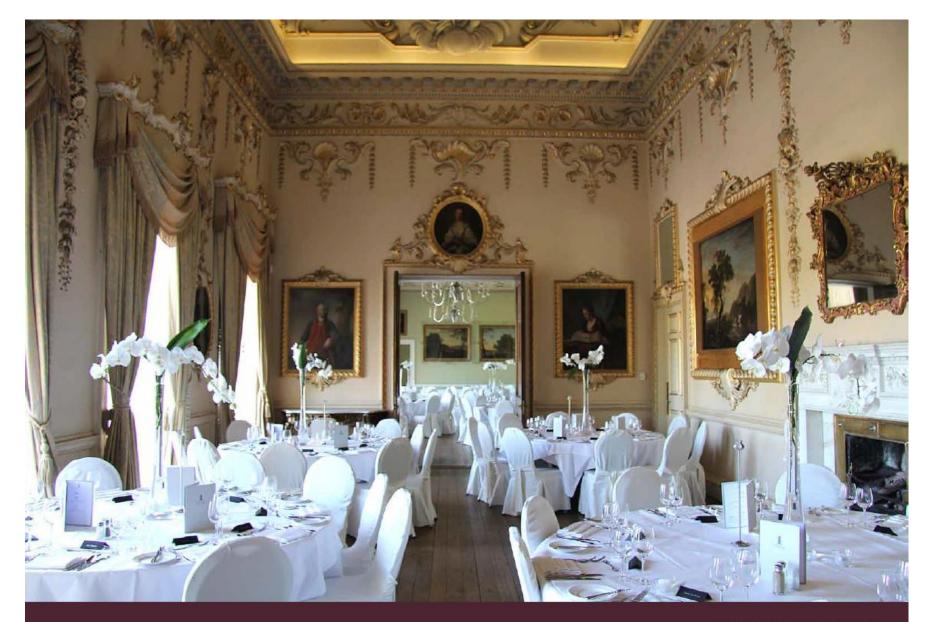

## In the Old House

Sometimes you just have to treat people to something special. Carton House is a unique venue that has been hosting special guests since 1739. Whatever your purpose – private dining in the Gold Salon or Morrison Dining Room, a board meeting in the Dukes Study, a seminar in the inspiring surrounds of the Library or exclusive use of the whole house – all rooms in the main house offer unrivalled historical grandeur with modern comfort. From dinner for 20 to drinks for 360, our dedicated team will help you make the best possible choice for your very special occasion.

WIFI Enabled throughout building

| Room                |     | Ceiling height | Banquet | Theatre | Classroom | Boardroom | U-shape | Cabaret | Cocktail reception |
|---------------------|-----|----------------|---------|---------|-----------|-----------|---------|---------|--------------------|
| The Gold Salon      | 62  | 5.5m           | 40      | 40      | 24        | 24        | 15      | 24      | 60                 |
| The Castles Room    | 33  | 5.5m           | -       | -       | -         | 8         | -       | -       | -                  |
| The Morrison Room   | 113 | 5.5m           | 70      | 60      | 30        | 26        | 20      | 36      | 100                |
| The Mallaghan Room  | 80  | 5.5m           | -       | -       | -         | -         | -       | -       | -                  |
| Entire Ground Floor |     |                | 100     | -       | -         | -         | -       | -       | 360                |