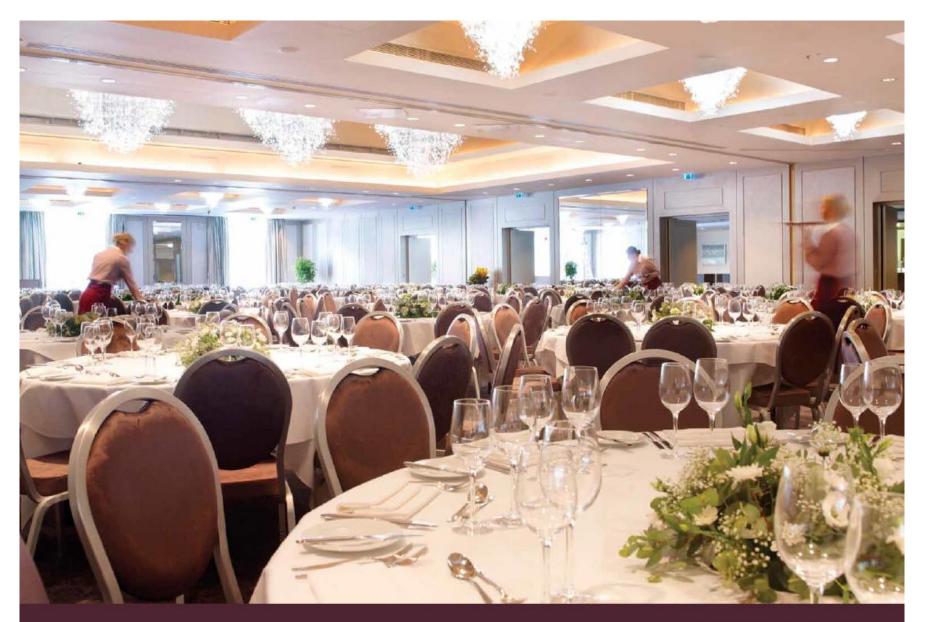

WIFI Enabled throughout building

| Room                |     | Ceiling height | Banquet | Theatre | Classroom | Boardroom | U-shape | Cabaret | Cocktail reception |
|---------------------|-----|----------------|---------|---------|-----------|-----------|---------|---------|--------------------|
| The Gold Salon      | 62  | 5.5m           | 40      | 40      | 24        | 24        | 15      | 24      | 60                 |
| The Castles Room    | 33  | 5.5m           | -       | -       | -         | 8         | -       | -       | -                  |
| The Morrison Room   | 113 | 5.5m           | 70      | 60      | 30        | 26        | 20      | 36      | 100                |
| The Mallaghan Room  | 80  | 5.5m           | -       | -       | -         | -         | -       | -       | -                  |
| Entire Ground Floor |     |                | 100     | -       | -         | -         | -       | -       | 360                |