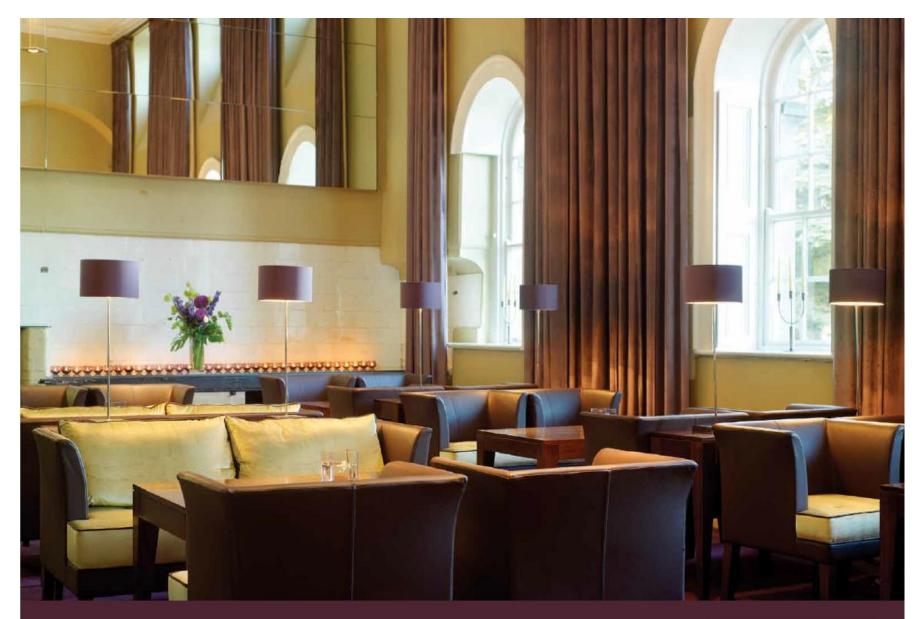

alon Beautiful histor

WIFI Enabled throughout building

| Room              |    | Ceiling height | Banquet | Theatre |    | Boardroom | U-shape | Cabaret | Cocktail reception |
|-------------------|----|----------------|---------|---------|----|-----------|---------|---------|--------------------|
| The Duchess Study | 35 | 5.5m           | -       | -       | -  | 8         | -       | -       | -                  |
| The Dukes Study   | 31 | 5.5m           | -       | -       | -  | 8         | -       | -       | -                  |
| The Library       | 31 | 5.5m           | -       | -       | -  | 6         | -       | -       | -                  |
| The Drawing Room  | 83 | 5.5m           | 70      | 70      | 30 | 26        | 20      | 36      | 100                |
|                   |    |                |         |         |    |           |         |         |                    |
|                   |    |                |         |         |    |           |         |         |                    |

WIFI Enabled throughout building

| Room                |     | Ceiling height | Banquet | Theatre | Classroom | Boardroom | U-shape | Cabaret | Cocktail reception |
|---------------------|-----|----------------|---------|---------|-----------|-----------|---------|---------|--------------------|
| The Gold Salon      | 62  | 5.5m           | 40      | 40      | 24        | 24        | 15      | 24      | 60                 |
| The Castles Room    | 33  | 5.5m           | -       | -       | -         | 8         | -       | -       | -                  |
| The Morrison Room   | 113 | 5.5m           | 70      | 60      | 30        | 26        | 20      | 36      | 100                |
| The Mallaghan Room  | 80  | 5.5m           | -       | -       | -         | -         | -       | -       | -                  |
| Entire Ground Floor |     |                | 100     | -       | -         | -         | -       | -       | 360                |